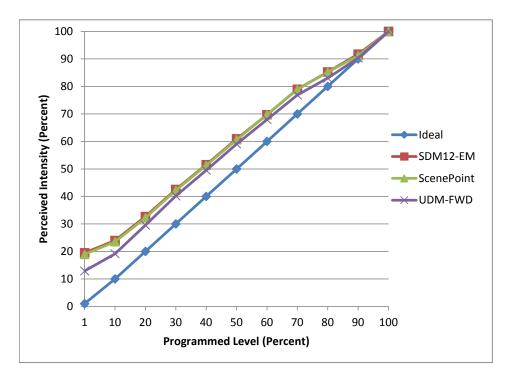

## **Linearity Curves (Best-fit Power Profile Applied):**

## **Observations:**

Transistional jumps may occur

Minimum Load issue unable to determine number of lamps

due to lack of samples

Slight Buzzing Noise on high end of dimming

UDM recommended as it eliminates Minimum Load issue